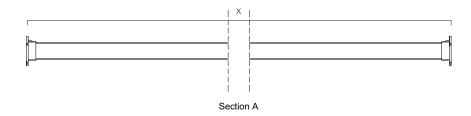

## Size Range

| Code       | KWG 950 | KWG 1400 | KWG 1600 | KWG 1900 |
|------------|---------|----------|----------|----------|
| Length (x) | 950mm   | 1400mm   | 1600mm   | 1900mm   |

#### **Cross Section**