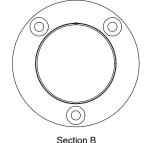

#### **Features**

- Durability Manufactured from extremely durable materials, and completed with a timeless chrome finish the Window Guards are designed by Keylite to last, ensuring a long-term solution towards the safety of the users of the property and preventing them from potential falls from height.
- ▶ Ease of Installation Every Keylite Window Guard can be fixed to the internal window reveals using the two end brackets that are supplied with the product as standard. Each bracket requires three fixings and these fixings can be mounted to a range of materials and surfaces for quick and easy installation.
- ▶ Certified Keylite's Window Guard has been structurally tested to carry the required uniformly distributed load across a range of typical installation scenarios by a UKAS approved testing facility.
- Flexibility Available in four standard sizes which can then be adjusted on site to suit the specific openings created, offers our customers the greatest flexibility on the market.

#### **Cross Section**