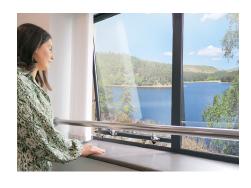

# Window Guard

The new Keylite Window Guard is designed for vertical windows to support housebuilders needing to meet the latest update to the building regulations.

#### Application

- Keylite Window Guards can be applied directly to Plasterboard internal linings that have been bonded to either; timber frame construction, aggregate Blockwork, autoclaved aerated concrete (AAC) blockwork, or even on clay bricks.
- ▶ It must be positioned along the horizontal plane so that a 100mm sphere cannot pass between the Window Guard and the bottom of the finished window reveal.